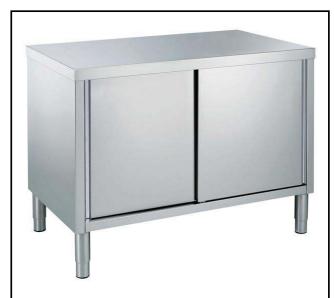

## Eco Preparation 1400 mm Worktop Cupboard

| ITEM #  |  |
|---------|--|
| MODEL # |  |
| NAME #  |  |
| SIS #   |  |
|         |  |
| AIA#    |  |

132858 (MS1407N)

WorkTop Cupboard, 1400mm

#### **Main Features**

- Ideal for central positioning in the kitchen, either as island installation or back to back.
- Handles in stainless steel for better hygiene and reliability.
- Sturdiness, stability and reliability of table accurately tested.

#### Construction

- 40 mm worktop in 304 AISI stainless steel.
- Inner welded frame in stainless steel to guarantee superior strength and stability.
- Handles directly built into the sliding doors.
- Equipped with intermediate shelf which can be positioned at three different heights.
- Intermediate shelf in stainless steel with riveted corners and trasversal reinforcement in stainless steel.
- Sturdy sound-deadened sliding doors on tracks located flush to the front of the frame.
- Easy access to the cupboard interior on all lengths guaranteed by the use of only 2 doors.
- Constructed entirely in stainless steel to offer maximum durability.
- Constructed entirely in stainless steel to offer maximum durability.
- Base panel has 40mm high profile, is 8/10 in thickness with upturned edges and bar reinforcement. It is welded to legs for further structure reinforcement.
- 304 AISI stainless steel feet, 150 mm high and 54 mm in diameter, adjustable by -35/+25 mm.