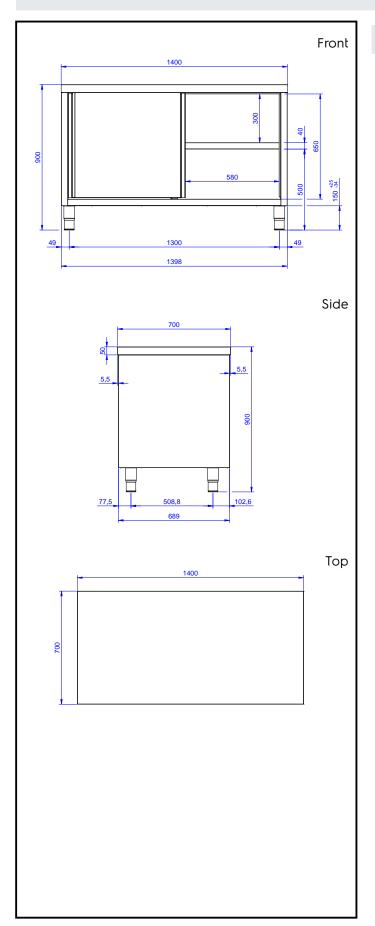

## **Key Information:**

Cabinet width:

132858 (MS1407N) 1345 mm Cabinet depth: 645 mm Cabinet height: 610 mm External dimensions, Width: 1400 mm External dimensions, Depth: 700 mm External dimensions, Height: 900 mm Worktop thickness: 50 mm Net weight: 60 kg